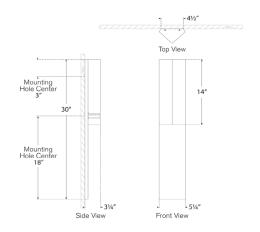

## Rega 30" Folded Sconce

KW2783AB

Materials Shown

**Antique-Burnished Brass** 

Available in

Antique-Burnished Brass Bronze Polished Nickel

Dimensions

O/A Height: 30" Width: 5.25"

Extension: 3.25"

Backplate: 4.5" x 30" Rectangle

Socket

**Dedicated LED** 

Wattage

12w (1100lm)

Weight

8lbs