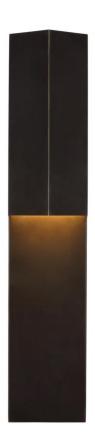

## Rega 30" Folded Sconce

KW2783BZ

Materials Shown

Bronze

Available in

Antique-Burnished Brass Bronze Polished Nickel

Dimensions

O/A Height: 30" Width: 5.25"