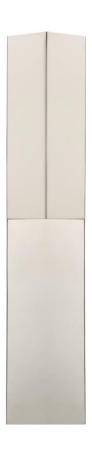

## Rega 30" Folded Sconce

KW2783PN

Materials Shown

**Polished Nickel** 

Available in

Antique-Burnished Brass Bronze Polished Nickel

Dimensions

O/A Height: 30" Width: 5.25"

Extension: 3.25"

Backplate: 4.5" x 30" Rectangle

Socket

**Dedicated LED** 

Wattage

12w (1100lm)

Weight

8lbs