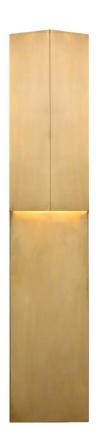

## Rega 30" Folded Sconce

KW2783AB

Materials Shown

**Antique-Burnished Brass** 

Available in

Antique-Burnished Brass Bronze Polished Nickel

Dimensions

O/A Height: 30" Width: 5.25"

Extension: 3.25"

Backplate: 4.5" x 30" Rectangle

Socket

**Dedicated LED** 

Wattage

12w (1100lm)

Weight

8lbs