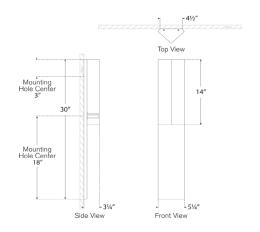

## Rega 30" Folded Sconce

KW2783AB

Materials Shown

**Antique-Burnished Brass** 

Available in

Antique-Burnished Brass Bronze Polished Nickel

Dimensions

O/A Height: 30" Width: 5.25"

Extension: 3.25"

Backplate: 4.5" x 30" Rectangle

Socket

**Dedicated LED** 

Wattage

12w (1100lm)

Weight

8lbs

## Rega 30" Folded Sconce

KW2783PN

Materials Shown

**Polished Nickel** 

Available in

Antique-Burnished Brass Bronze Polished Nickel

Dimensions

O/A Height: 30" Width: 5.25"

## Rega 30" Folded Sconce

KW2783BZ

Materials Shown

Bronze

Available in

Antique-Burnished Brass Bronze Polished Nickel

Dimensions

O/A Height: 30" Width: 5.25"

Extension: 3.25"

Backplate: 4.5" x 30" Rectangle

Socket

Dedicated LED

Wattage

12w (1100lm)

Weight

8lbs